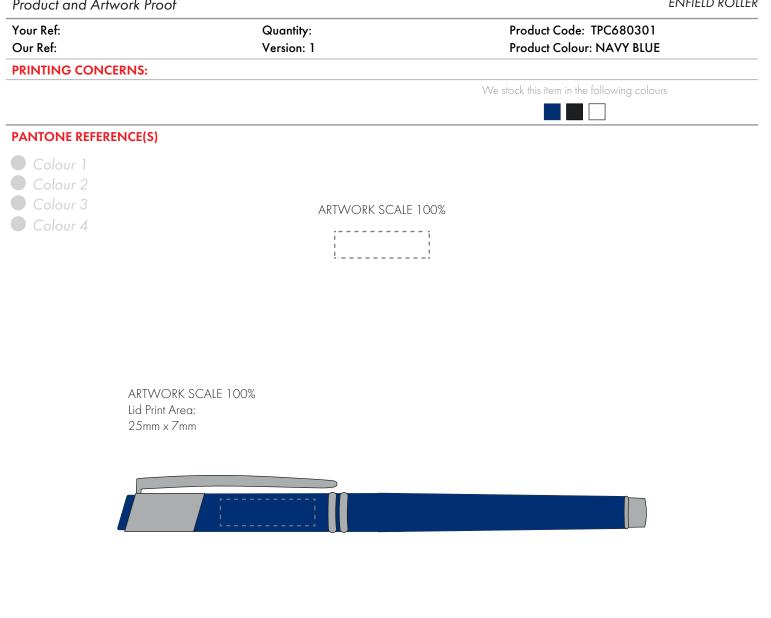

ENFIELD ROLLER

The dashed line is to demonstrate print area and will not appear on your printed item